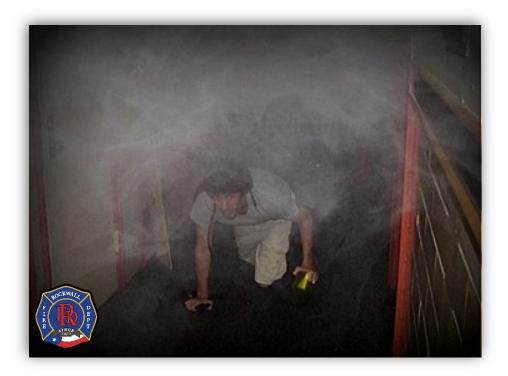

## **GET LOW AND GO GAME**

Smoke is just as dangerous as hot flames; this game will teach children the need to crawl low and go under the smoke.

## **How to Play the Game:**

Have 2 people hold the sheet/tablecloth at either end, above the ground about one to two feet, and billow it up and down.

Each person is timed as he/she takes turns crawling low and fast under the sheet/tablecloth to the exit sign and the one with the fastest time WINS!